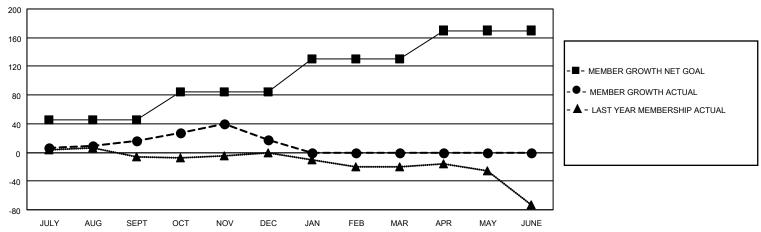

| MONTHLY MEMBERSHIP PROGRESS REPORT |               |           |               |                       |                          |                                               |                                                   |  |  |
|------------------------------------|---------------|-----------|---------------|-----------------------|--------------------------|-----------------------------------------------|---------------------------------------------------|--|--|
| LOCATION RI                        | EP OF SOUTH A | FRICA     | Distri        | ct 410 E              |                          | Results a                                     | s of: 12/31/2021                                  |  |  |
| Clubs                              |               |           |               | Members               |                          |                                               |                                                   |  |  |
| RESULTS FOR 2021-2022              |               |           |               | RESULTS FOR 2021-2022 |                          |                                               |                                                   |  |  |
| QUARTER                            | NEW CLUB GOAL | NEW CLUBS | DROPPED CLUBS | QUARTER MI            | EMBER GROWTH NET<br>GOAL | MEMBER GROWTH<br>ACTUAL                       | DROPPED<br>MEMBERS ACTUA<br>(including transfers) |  |  |
| JULY/AUG/SEPT                      | 0             | 0         | 4             | JULY/AUG/SEPT         | 45                       | 38                                            | 17                                                |  |  |
| OCT/NOV/DEC                        | 1             | 0         | 0             | OCT/NOV/DEC           | 40                       | 42                                            | 36                                                |  |  |
| JAN/FEB/MAR                        | 0             | 0         | 0             | JAN/FEB/MAR           | 45                       | 0                                             | 0                                                 |  |  |
| APR/MAY/JUNE                       | 1             | 0         | 0             | APR/MAY/JUNE          | 40                       | 0                                             | 0                                                 |  |  |
| 1.6                                | JUALS         | AND ACTOR | L NEW CLUBS C | JOMOLATIVE            | -                        | -■- CURRENT YEAR GO<br>-●- CURRENT YEAR ACTUA | CTUAL NEW CLUBS                                   |  |  |
| 0.4                                |               |           | •             |                       |                          |                                               |                                                   |  |  |

## GOALS AND ACTUAL MEMBERS CUMULATIVE

DEC

FEB

MAR

MAY

JUNE

| DROPPED CLUBS: 4 |    | 30 CLUBS OF 70 ADDED 1 OR<br>MORE NEW MEMBERS | GENDER DISTRIBUTION                 |              |  |
|------------------|----|-----------------------------------------------|-------------------------------------|--------------|--|
|                  |    | MORE NEW MEMBERS                              | MALE                                | 504 (52.07%) |  |
|                  |    |                                               | FEMALE                              | 464 (47.93%) |  |
| DROPPED MEMBERS  |    |                                               | NON BINARY                          | 0 (0.00%)    |  |
|                  | _  |                                               | PREFER NOT TO ANSWER                | 0 (0.00%)    |  |
| DECEASED         | 1  |                                               |                                     |              |  |
| CLUB CANCELLED   | 0  | CLICK HERE FOR CUMULATIVE                     | TOTAL FAMILY UNIT MEMBERS 304       |              |  |
| OTHER            | 46 | MEMBERSHIP DATA                               |                                     |              |  |
| TOTAL            | 53 |                                               | FAMILY MEMBERS PAYING HALF DUES 157 |              |  |
|                  |    |                                               |                                     |              |  |

JULY

AUG

SEPT

OCT

NOV